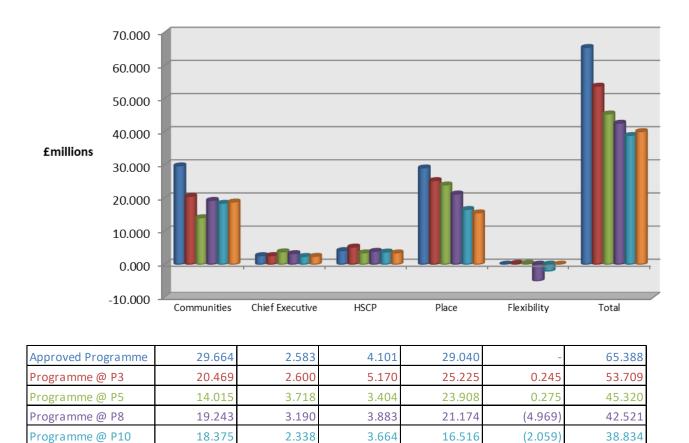

### 2. Background

### General Fund

2.1 The following table outlines the movements in the 2020/21 General Services budget:

|                                         | 2020/21 |
|-----------------------------------------|---------|
|                                         | £m      |
| Budget approved as at 31 January 2021   | 38.834  |
| a) Revised Funding                      | (0.336) |
| b) Transfer to Revenue                  | (0.943) |
| c) Alterations to phasing of projects:- |         |
| 2020/21 to 2021/22                      | (4.419) |
| 2021/22 to 2020/21                      | 5.581   |
| d) Revisions to programme               | 1.275   |
| Revised budget as at 31 March 2021      | 39.992  |

2.5 (d) Revisions to the Programme

Programme @ P12

Movement

18.756

(10.908)

2.367

(0.216)

3.389

(0.712)

15.480

(13.560)

39.992

(25.396)

The programme has been revised by £1.275m due to the acquisition of land at Ardrossan North Shore from the former Joint Venture.

- 2.6 These adjustments have resulted in a revised 2020/21 budget at 31 March 2021 of £39.992m.
- 2.7 The following graph illustrates the movement in each programme on a service basis compared to the revised programme: