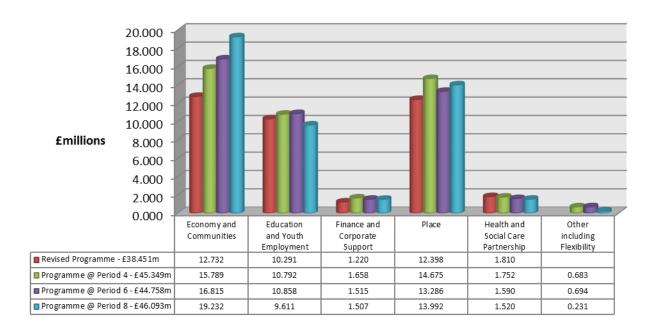

2.3 The graph below illustrates the movement in each programme on a service basis compared to the revised programme.

Net adjustments of £7.642m have been made to the revised Capital Investment Programme, including:-

- Additional Funding, £5.650m;
- Projects carried forward from 2016/17, £6.133m;
- Net reprofiling of projects to future years, (£4.647m); and
- Net revisions to the programme, £0.506m, including the purchase of Mackintosh Place Depot as a spend to save initiative.