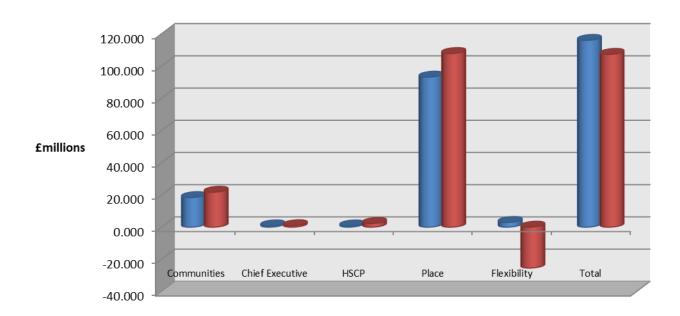

2.5 These adjustments have resulted in a revised 2023/24 budget at 30 June 2023 of £107.252m.

2.6 The following graph illustrates the movement in each programme on a service basis compared to the revised programme:

| Approved Programme | 18.349 | 0.799 | 0.757 | 93.126  | 2.900    | 115.931 |
|--------------------|--------|-------|-------|---------|----------|---------|
| Programme @ P3     | 21.681 | 0.892 | 2.265 | 107.802 | (25.388) | 107.252 |
| Movement           | 3.332  | 0.093 | 1.508 | 14.676  | (28.288) | (8.679) |