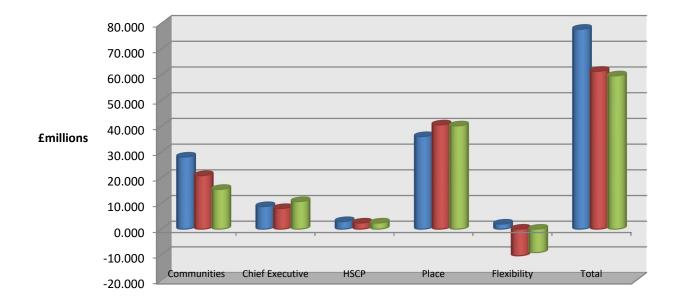

- 2.5 These adjustments have resulted in a revised 2021/22 budget at 30 September 2021 of £59.653m.
- 2.6 The following graph illustrates the movement in each programme on a service basis compared to the revised programme:

| Approved Programme | 28.058   | 8.779  | 2.939   | 36.019 | 1.967    | 77.762   |
|--------------------|----------|--------|---------|--------|----------|----------|
| Programme @ P4     | 20.832   | 8.013  | 2.380   | 40.561 | (10.379) | 61.407   |
| Programme @ P6     | 15.476   | 10.721 | 2.380   | 40.190 | (9.114)  | 59.653   |
| Movement           | (12.582) | 1.942  | (0.559) | 4.171  | (11.081) | (18.109) |