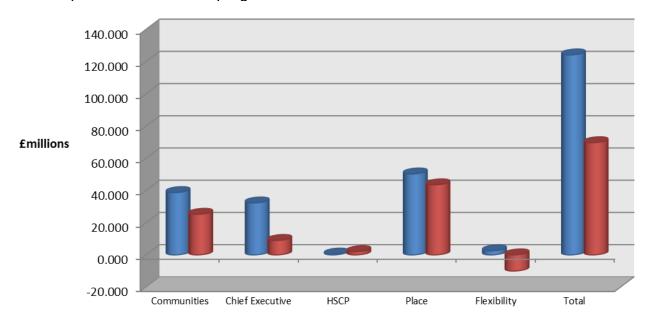

| Service     | Amount  | Project                         |
|-------------|---------|---------------------------------|
| Communities | £2.177m | Moorpark Primary                |
|             | £0.903m | Lockhart Campus                 |
|             | £0.505m | Marress House                   |
|             | £0.314m | Early Years                     |
|             | £0.251m | Kilwinning Learning Environment |
|             | £0.221m | Montgomerie Park Primary        |
|             | £0.192m | CO2 Monitors in Schools         |
|             | £0.066m | Other Minor Adjustments         |
|             | £4.629m |                                 |

| Chief Executive | £0.795m     | VDLF i3 Irvine                        |  |  |  |  |  |
|-----------------|-------------|---------------------------------------|--|--|--|--|--|
|                 | £0.464m     | Schools ICT Investment                |  |  |  |  |  |
|                 | £0.362m     | AGD                                   |  |  |  |  |  |
|                 | £0.275m     | NOLF Ardrossan North Shore            |  |  |  |  |  |
|                 | £0.193m     | ICT Investment Fund                   |  |  |  |  |  |
|                 | £0.123m     | m WAN/LAN/Telephony m Low Carbon Hub  |  |  |  |  |  |
|                 |             |                                       |  |  |  |  |  |
|                 |             | Other Minor Adjustments               |  |  |  |  |  |
|                 | £2.372m     |                                       |  |  |  |  |  |
|                 |             |                                       |  |  |  |  |  |
| HSCP            | £0.628m     | Residential & Respite Unit            |  |  |  |  |  |
|                 |             | Improvement Grants                    |  |  |  |  |  |
|                 |             | Carefirst Replacement                 |  |  |  |  |  |
|                 |             | Other Minor Adjustments               |  |  |  |  |  |
|                 | £0.967m     | ,                                     |  |  |  |  |  |
|                 |             |                                       |  |  |  |  |  |
| Place           | £1.500m     | Millport Town Hall                    |  |  |  |  |  |
|                 |             | Lochshore                             |  |  |  |  |  |
|                 | _           | Upper Garnock FPS                     |  |  |  |  |  |
|                 |             | Place Based Investment                |  |  |  |  |  |
|                 | £0.417m     | Town Centre Regeneration              |  |  |  |  |  |
|                 |             | Access Paths Network                  |  |  |  |  |  |
|                 | £0.316m     | HOME                                  |  |  |  |  |  |
|                 | £0.635m     | Cemeteries                            |  |  |  |  |  |
|                 | £0.269m     | Repurposing Property Grant            |  |  |  |  |  |
|                 |             | Island Infrastructure                 |  |  |  |  |  |
|                 | £0.241m     | Bridges                               |  |  |  |  |  |
|                 | £0.228m     | Millport CARS                         |  |  |  |  |  |
|                 | £0.197m     | B714 Improvements                     |  |  |  |  |  |
|                 |             | Property Lifecycle Investment         |  |  |  |  |  |
|                 | _           | Nature Restoration Fund               |  |  |  |  |  |
|                 |             | Irvine High Street                    |  |  |  |  |  |
|                 |             | Renewal of Playparks                  |  |  |  |  |  |
|                 |             | Roads Improvements                    |  |  |  |  |  |
|                 |             | VDLF realignment to Chief Executives  |  |  |  |  |  |
|                 | (£0.302m)   |                                       |  |  |  |  |  |
|                 |             | Other Minor Adjustments               |  |  |  |  |  |
|                 | £6.852m     |                                       |  |  |  |  |  |
| Other           | f2 701m     | Flexibility/Core Infrastructure       |  |  |  |  |  |
|                 | £2.701m     | 1 lozability/ Oolo il illiadii adtalo |  |  |  |  |  |
|                 | £2.7 U IIII |                                       |  |  |  |  |  |
| <br>Total       | £17.521m    |                                       |  |  |  |  |  |